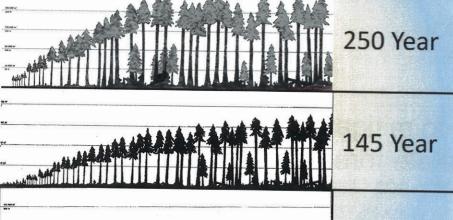

### Live Tree Carbon Potential:

Coast Range Region
Tongass NF
Cascade Region
Amazon Rain Forest

Two fully regulated forests and the natural coastal forest to scale.

Wall Street Forest

45 Year

Yesterday set a new record for CO2 this year. Which means it's also the new alltime record since civilization began. 412.37 PPM in the atmosphere at NOAA's Mauna Loa monitoring station in HI.