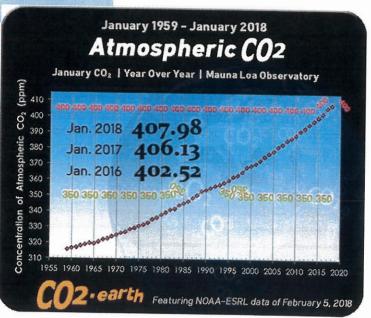

### Live Tree Carbon Potential:

Coast Range Region
Tongass NF
Cascade Region
Amazon Rain Forest

Two fully regulated forests and the natural coastal forest to scale.

Wall Street Forest

45 Year

Yesterday set a new record for CO2 this year. Which means it's also the new alltime record since civilization began. 412.37 PPM in the atmosphere at NOAA's Mauna Loa monitoring station in HI.