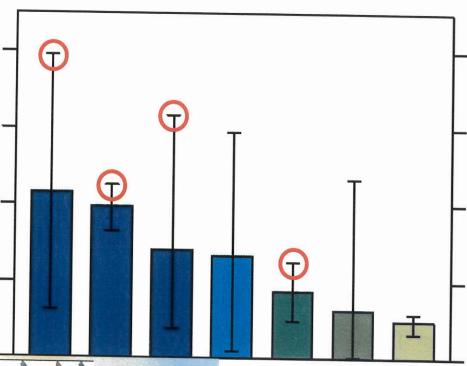

### Live Tree Carbon Potential:

Coast Range Region
Tongass NF
Cascade Region
Amazon Rain Forest

Two fully regulated forests and the natural coastal forest to scale.

Wall Street Forest

45 Year

Yesterday set a new record for CO2 this year. Which means it's also the new alltime record since civilization began. 412.37 PPM in the atmosphere at NOAA's Mauna Loa monitoring station in HI.

#### Live Tree Carbon Storage: